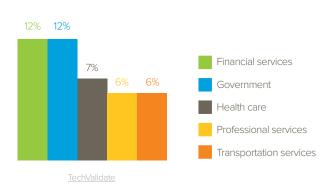

# SQL Diagnostic Manager for SQL Server

### TOP ORGANIZATION TYPES



## TOP INDUSTRIES



### **TOP COUNTRIES**



## NUMBER OF SQL SERVER DATABASES



### **EXAMPLES OF CUSTOMERS**

SLM Corporation Fortune 500 TVID 8C3-5CF-60F Financial services in USA with 500 to 999 SQL Server databases

Celulosa y Corrugados de Sonor Large enterprise TVID B41-348-0E7 Industrial Manufacturing in Mexico with 100 to 499 SQL Server databases

**Ebebek** Medium enterprise TVID DE6-75A-DFF Retail in Turkey with 50 to 99 SQL Server databases.

Enterprise Solutions Panama Small business TVID CC0-99C-0D9 Computer software in Panama with less than 10 SQL Server databases.

The Optical Society Non-profit in USA TVID 8CB-AFB-67A 50 to 99 SQL Server databases.

#### TOP IMPACT



visibility into performance



database administrator efficiency