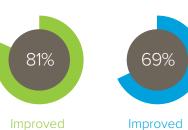

# SQL Diagnostic Manager for SQL Server

### TOP ORGANIZATION TYPES



## TOP INDUSTRIES



### **TOP COUNTRIES**



## NUMBER OF SQL SERVER DATABASES



### **EXAMPLES OF CUSTOMERS**

SLM Corporation Fortune 500 TVID 8C3-5CF-60F Financial services in USA with 500 to 999 SQL Server databases

Celulosa y Corrugados de Sonor Large enterprise TVID B41-348-0E7 Industrial Manufacturing in Mexico with 100 to 499 SQL Server databases

**Ebebek** Medium enterprise TVID DE6-75A-DFF Retail in Turkey with 50 to 99 SQL Server databases.

Enterprise Solutions Panama Small business TVID CC0-99C-0D9 Computer software in Panama with less than 10 SQL Server databases.

The Optical Society Non-profit in USA TVID 8CB-AFB-67A 50 to 99 SQL Server databases.

#### TOP IMPACT



visibility into performance



database administrator efficiency