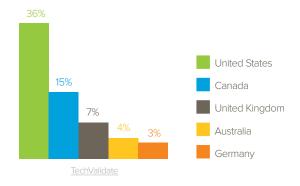

# SQL Diagnostic Manager for SQL Server

### TOP ORGANIZATION TYPES



## TOP INDUSTRIES



### **TOP COUNTRIES**



## NUMBER OF SQL SERVER DATABASES



### **EXAMPLES OF CUSTOMERS**

SLM Corporation Fortune 500 TVID 8C3-5CF-60F Financial services in USA with 500 to 999 SQL Server databases

Celulosa y Corrugados de Sonor Large enterprise TVID B41-348-0E7 Industrial Manufacturing in Mexico with 100 to 499 SQL Server databases

**Ebebek** Medium enterprise TVID DE6-75A-DFF Retail in Turkey with 50 to 99 SQL Server databases.

Enterprise Solutions Panama Small business TVID CC0-99C-0D9 Computer software in Panama with less than 10 SQL Server databases.

The Optical Society Non-profit in USA TVID 8CB-AFB-67A 50 to 99 SQL Server databases.

#### TOP IMPACT



visibility into performance



database administrator efficiency