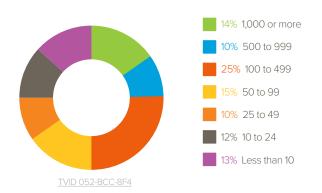

# SQL Diagnostic Manager for SQL Server

### TOP ORGANIZATION TYPES



## TOP INDUSTRIES



### **TOP COUNTRIES**



## NUMBER OF SQL SERVER DATABASES



### **EXAMPLES OF CUSTOMERS**

SLM Corporation Fortune 500 TVID 8C3-5CF-60F Financial services in USA with 500 to 999 SQL Server databases

Celulosa y Corrugados de Sonor Large enterprise TVID B41-348-0E7 Industrial Manufacturing in Mexico with 100 to 499 SQL Server databases

**Ebebek** Medium enterprise TVID DE6-75A-DFF Retail in Turkey with 50 to 99 SQL Server databases.

Enterprise Solutions Panama Small business TVID CC0-99C-0D9 Computer software in Panama with less than 10 SQL Server databases.

The Optical Society Non-profit in USA TVID 8CB-AFB-67A 50 to 99 SQL Server databases.

#### TOP IMPACT



visibility into performance



database administrator efficiency