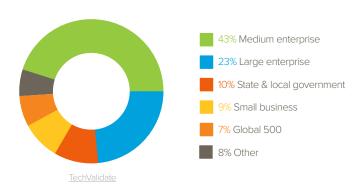

# SQL Diagnostic Manager for SQL Server

### TOP ORGANIZATION TYPES



## TOP INDUSTRIES



### **TOP COUNTRIES**



## NUMBER OF SQL SERVER DATABASES



### **EXAMPLES OF CUSTOMERS**

SLM Corporation Fortune 500 TVID 8C3-5CF-60F Financial services in USA with 500 to 999 SQL Server databases

Celulosa y Corrugados de Sonor Large enterprise TVID B41-348-0E7 Industrial Manufacturing in Mexico with 100 to 499 SQL Server databases

**Ebebek** Medium enterprise TVID DE6-75A-DFF Retail in Turkey with 50 to 99 SQL Server databases.

Enterprise Solutions Panama Small business TVID CC0-99C-0D9 Computer software in Panama with less than 10 SQL Server databases.

The Optical Society Non-profit in USA TVID 8CB-AFB-67A 50 to 99 SQL Server databases.

#### TOP IMPACT



visibility into performance



database administrator efficiency